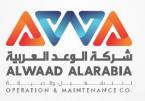

## FIRE ALARM SYSTEMS

A fire detection system is an alarm system that receives data on, assesses and then responds to events reported by various fire detectors. Fire detection systems are permanently installed manual and automatic systems to detect fires at an early stage, warn those affected and quickly inform the relevant emergency service.

Fire detection systems are mostly installed in buildings particularly at risk such as universities, schools, business and factory premises, residential homes for the elderly and hospitals.

### Fire alarm systems are two types:

- Conventional systems used for small buildings
- Addressable systems used in big and complex buildings