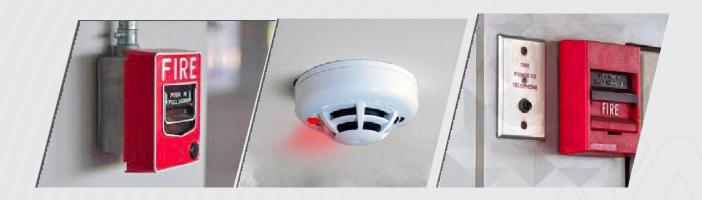

### FIRE PROTECTION SYSTEMS

Alwaad Alarabia Co. offers total solution in Fire Detection, Fire Alarm and Fire Extinguishing System for the protection of entire range of Industries and Application such as - power plant, office building, residential buildings and factory sheds, etc. One of our main functions is Design, Supply and Installation of Fire Fighting System.

Our team is highly trained in the complexities of installing Fire Protection systems in Commercial and Industrial buildings. A clear fire safety strategy is necessary due to the number of potential occupants in Commercial and Industrial buildings, as well as the potential loss due to business down time. We have experience and knowledge to correctly install any type of Fire Protection System required. The quality of our work and the knowledge & experience of our team gives us the ability to meet any construction or schedule requests.