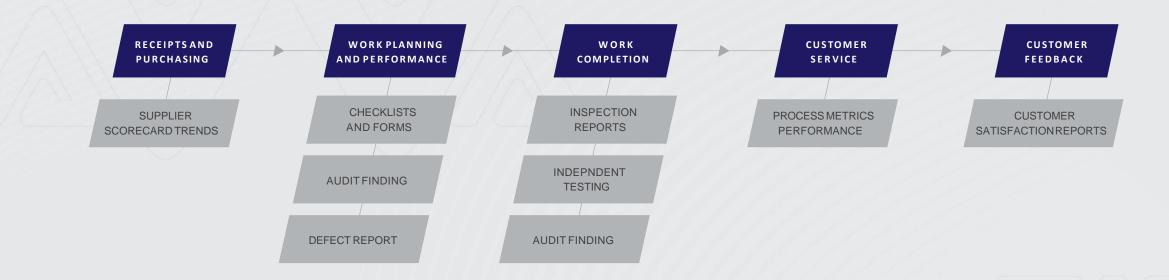

# OUR QUALITY MANAGEMENT SYSTEM

### CONTINUOUS PROCESS IMPROVEMENT CYCLE

### = CERTIFICATIONS & ACCREDITATIONS

CONTINUOUS IMPROVEMENT CYCLE