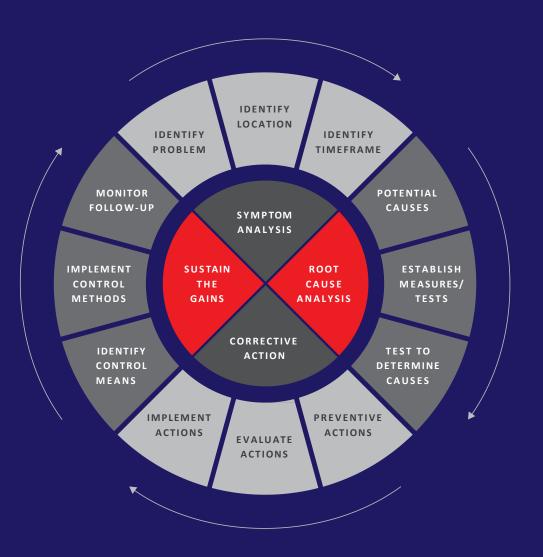

# OUR QUALITY MANAGEMENT SYSTEM

### CONTINUOUS PROCESS IMPROVEMENT CYCLE

### = CERTIFICATIONS & ACCREDITATIONS

CONTINUOUS IMPROVEMENT CYCLE